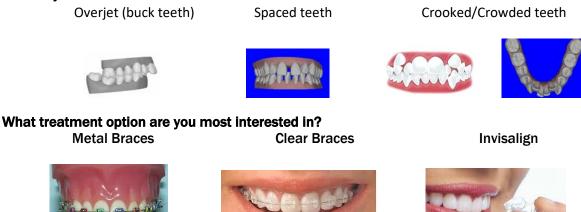

## What is your main concern?

| -                                                                                                            | n benefits you would like for us to confirm?       |
|--------------------------------------------------------------------------------------------------------------|----------------------------------------------------|
| Yes                                                                                                          |                                                    |
| No                                                                                                           | Harring, Culturational Manage                      |
| It so, please provide the to                                                                                 | llowing: Subscriber's Name                         |
|                                                                                                              | DOB                                                |
|                                                                                                              | SSN                                                |
|                                                                                                              | Card ID #                                          |
|                                                                                                              | Employer                                           |
|                                                                                                              | Insurance                                          |
|                                                                                                              | Insurance Phone #                                  |
|                                                                                                              | to be involved in the decision to start treatment? |
| Have you had another orthodontie<br>Yes Dentist/orthodor<br>No<br>Are you allergic to latex or any me<br>Yes | ntist                                              |
| No<br>Are there any health concerns we                                                                       |                                                    |
| On a scale of 1 to 5, with 5 being                                                                           | ready to start, how ready to start are you?        |
| 1 2 3                                                                                                        | 4 5                                                |
| Please sign for permission to:<br>Permission to take x-ra<br>Post name and photo                             |                                                    |
| Date:<br>Name:<br>Signature:                                                                                 |                                                    |